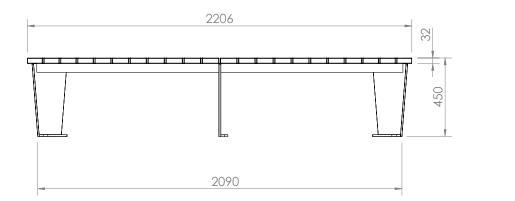

# WAVE CURVED BENCH

SPECIFICATIONS

Measurements are in millimetres. Drawings are not to scale. Dimensions shown are for timber option.

| PRODUCT CODE        | FRAME FINISH | SLAT OPTIONS & SIZES (mm)    |
|---------------------|--------------|------------------------------|
| WAV002-HDG-GV-T-22C | Galvanised   | 125x32 Oiled hardwood timber |
| WAV002-HDG-GV-C-22C | Galvanised   | 90x40 Composite              |
| WAV002-HDG-PC-T-22C | Powdercoated | 125x32 Oiled hardwood timber |
| WAV002-HDG-PC-C-22C | Powdercoated | 90x40 Composite              |