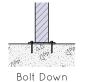

## CURVED BENCH Designer: SPARK - Tom Lauck

#### SLATS

- Oiled hardwood
- Composite

#### FRAME

• Hot dip galvanised mild steel

#### FRAME FINISH

- Galvanised
- Powdercoated

#### INSTALLATION







### FIXINGS

• 12mm fixings for 14mm for Diameter holes

Alternative finishes available on request

# WAVE CURVED BENCH

SPECIFICATIONS







Measurements are in millimetres. Drawings are not to scale. Dimensions shown are for timber option.

| PRODUCT CODE        | FRAME FINISH | SLAT OPTIONS & SIZES (mm)    |
|---------------------|--------------|------------------------------|
| WAV002-HDG-GV-T-22C | Galvanised   | 125x32 Oiled hardwood timber |
| WAV002-HDG-GV-C-22C | Galvanised   | 90x40 Composite              |
| WAV002-HDG-PC-T-22C | Powdercoated | 125x32 Oiled hardwood timber |
| WAV002-HDG-PC-C-22C | Powdercoated | 90x40 Composite              |