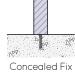

## CURVED BENCH Designer: SPARK - Tom Lauck

#### SLATS

- Oiled hardwood
- Composite

#### FRAME

• Hot dip galvanised mild steel

#### FRAME FINISH

- Galvanised
- Powdercoated

#### INSTALLATION







### FIXINGS

• 12mm fixings for 14mm for Diameter holes

Alternative finishes available on request

# WAVE CURVED BENCH

SPECIFICATIONS







Measurements are in millimetres. Drawings are not to scale. Dimensions shown are for timber option.

| PRODUCT CODE        | FRAME FINISH | SLAT OPTIONS & SIZES (mm)    |
|---------------------|--------------|------------------------------|
| WAV002-HDG-GV-T-22C | Galvanised   | 125x32 Oiled hardwood timber |
| WAV002-HDG-GV-C-22C | Galvanised   | 90x40 Composite              |
| WAV002-HDG-PC-T-22C | Powdercoated | 125x32 Oiled hardwood timber |
| WAV002-HDG-PC-C-22C | Powdercoated | 90x40 Composite              |