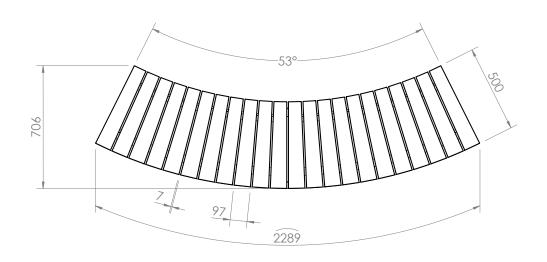

# WAVE CURVED BENCH

SPECIFICATIONS

Measurements are in millimetres. Drawings are not to scale. Dimensions shown are for timber option.

| PRODUCT CODE        | FRAME FINISH | SLAT OPTIONS & SIZES (mm)    |
|---------------------|--------------|------------------------------|
| WAV002-HDG-GV-T-22C | Galvanised   | 125x32 Oiled hardwood timber |
| WAV002-HDG-GV-C-22C | Galvanised   | 90x40 Composite              |
| WAV002-HDG-PC-T-22C | Powdercoated | 125x32 Oiled hardwood timber |
| WAV002-HDG-PC-C-22C | Powdercoated | 90x40 Composite              |