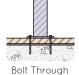

## CURVED BENCH Designer: SPARK - Tom Lauck

#### SLATS

- Oiled hardwood
- Composite

#### FRAME

• Hot dip galvanised mild steel

#### FRAME FINISH

- Galvanised
- Powdercoated

#### INSTALLATION







### FIXINGS

• 12mm fixings for 14mm for Diameter holes

Alternative finishes available on request

# WAVE CURVED BENCH

SPECIFICATIONS







Measurements are in millimetres. Drawings are not to scale. Dimensions shown are for timber option.

| PRODUCT CODE        | FRAME FINISH | SLAT OPTIONS & SIZES (mm)    |
|---------------------|--------------|------------------------------|
| WAV002-HDG-GV-T-22C | Galvanised   | 125x32 Oiled hardwood timber |
| WAV002-HDG-GV-C-22C | Galvanised   | 90x40 Composite              |
| WAV002-HDG-PC-T-22C | Powdercoated | 125x32 Oiled hardwood timber |
| WAV002-HDG-PC-C-22C | Powdercoated | 90x40 Composite              |